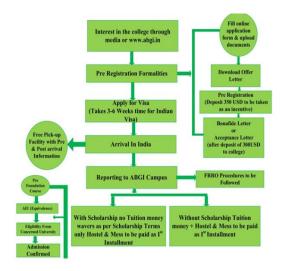

|
| Operation Theater<br>Attendant          | 1                        | 57400                             | 0                                                     |
| Ambulance Care<br>Attendant             | 1                        | 57400                             | 0                                                     |
| Home based Care Helper                  | 1                        | 57400                             | 0                                                     |

| Accommodation<br>(In INR) | 2- Seater with Air cooler Facility |
|---------------------------|------------------------------------|
| With Food (veg)           | 100760                             |
| With Food (non-veg)       | 120000                             |

## **Admission Process Flow Chart**